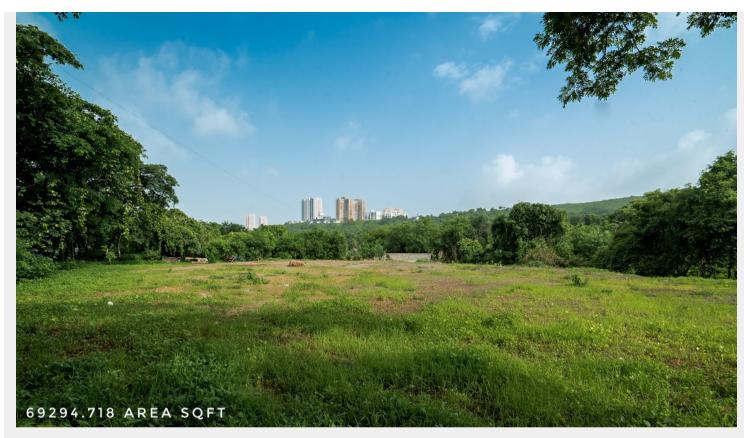

## Filmcity - Vishnu Maidan 1 & 2

Vishnu Maidan

# ☆ Area Specifications

Length x width -

Area sft 69295

View Layout Spec. chart

| ☆ Available Services & Facilities                      |
|--------------------------------------------------------|
| Water Connections & Electric Connections               |
|                                                        |
|                                                        |
|                                                        |
|                                                        |
|                                                        |
|                                                        |
|                                                        |
| ☆ Prominent Shoots                                     |
| Vishnu Puran, Tanaji, Chale Chalo Tanaji,83 Kapil Dev, |
|                                                        |
|                                                        |
|                                                        |
|                                                        |
|                                                        |
|                                                        |
|                                                        |
| ☆ What you can do here (Canvas your imagination)       |
|                                                        |
|                                                        |
|                                                        |
|                                                        |
|                                                        |
|                                                        |
|                                                        |
|                                                        |
|                                                        |