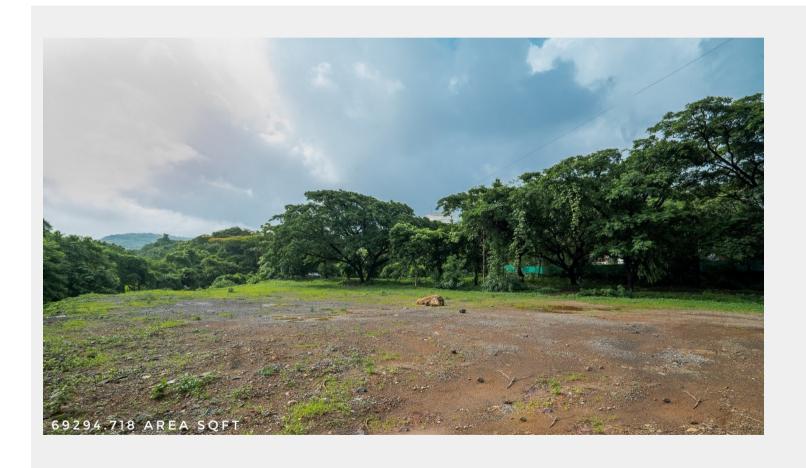

## Filmcity - Vishnu Maidan 1 & 2

Vishnu Maidan

# ☆ Area Specifications

Length x width -

Area sft 69295

View Layout Spec. chart

| ☆ Available Services & Facilities                      |
|--------------------------------------------------------|
| Water Connections & Electric Connections               |
|                                                        |
|                                                        |
|                                                        |
|                                                        |
|                                                        |
|                                                        |
|                                                        |
| ☆ Prominent Shoots                                     |
| Vishnu Puran, Tanaji, Chale Chalo Tanaji,83 Kapil Dev, |
|                                                        |
|                                                        |
|                                                        |
|                                                        |
|                                                        |
|                                                        |
|                                                        |
| ☆ What you can do here (Canvas your imagination)       |
|                                                        |
|                                                        |
|                                                        |
|                                                        |
|                                                        |
|                                                        |
|                                                        |
|                                                        |
|                                                        |