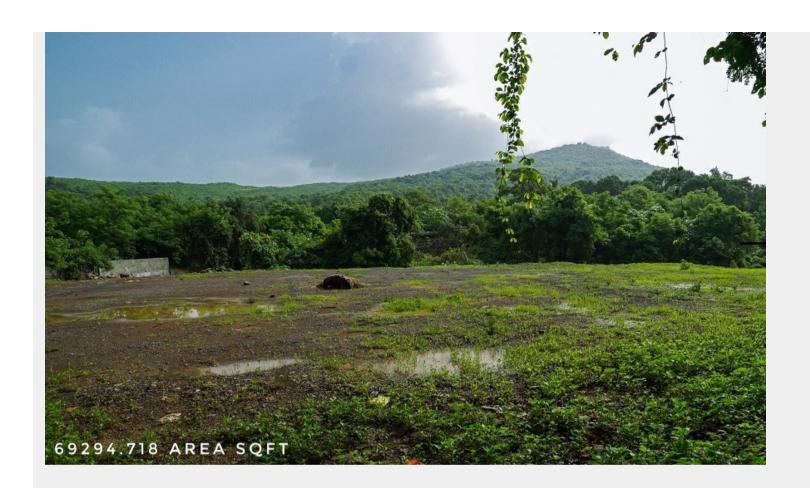

## Filmcity - Vishnu Maidan 1 & 2

Vishnu Maidan

# ☆ Area Specifications

Length x width -

Area sft 69295

View Layout Spec. chart

| ☆ Available Services & Facilities                      |
|--------------------------------------------------------|
| Water Connections & Electric Connections               |
|                                                        |
|                                                        |
|                                                        |
|                                                        |
|                                                        |
|                                                        |
|                                                        |
| ☆ Prominent Shoots                                     |
| Vishnu Puran, Tanaji, Chale Chalo Tanaji,83 Kapil Dev, |
|                                                        |
|                                                        |
|                                                        |
|                                                        |
|                                                        |
|                                                        |
|                                                        |
| ☆ What you can do here (Canvas your imagination)       |
|                                                        |
|                                                        |
|                                                        |
|                                                        |
|                                                        |
|                                                        |
|                                                        |
|                                                        |
|                                                        |